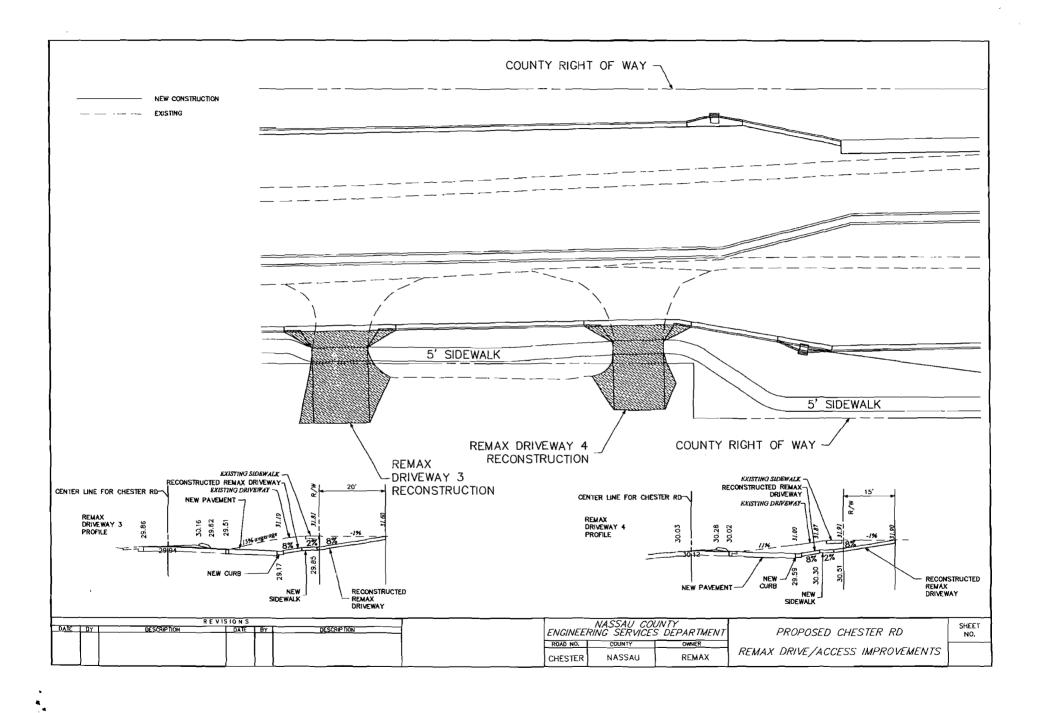

- A. Owner is the owner of a tract of land, Parcel Number 01-2N-27-0000-0001-0030 with street address SR A1A Chester Rd. in Nassau County, Florida hereinafter referred to as (the "Site").
- B. This Right of Entry grants the County the right to enter onto the Site, make improvements and repairs upon the Site at any reasonable time for the purposes of driveway construction or repair during the period that roadway construction is ongoing for the Chester Road Project. The County agrees to make a reasonable effort to notify Owner of such entry.
- C. The County shall bear the cost for the recording of this Right of Entry agreement in the appropriate County land records office and shall submit copies of the recording to the Owner.